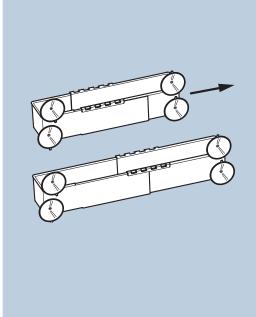

Clear break-resistant polycarbonate ensures product is 100% visible and accessible to shoppers, and coordinates with any store décor. The bin adjusts from 14.375" W to 19" W to accommodate products of various shapes and sizes.