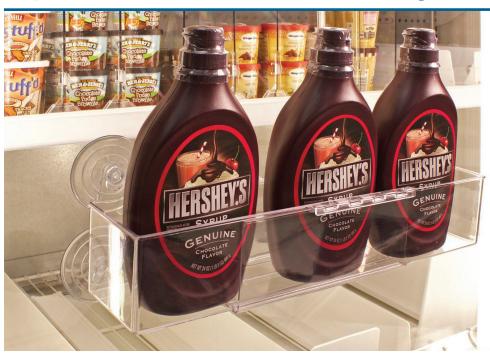

## Display products on cooler and freezer doors

The Space-Max™ Clear Adjustable Bin for Glass provides the perfect solution for displaying complementary shelf-based products on the inside or outside of cooler doors and the outside of freezer doors to create cross-selling opportunities.

Clear break-resistant polycarbonate ensures product is 100% visible and accessible to shoppers, and coordinates with any store décor. The bin adjusts from 14.375" W to 19" W to accommodate products of various shapes and sizes.